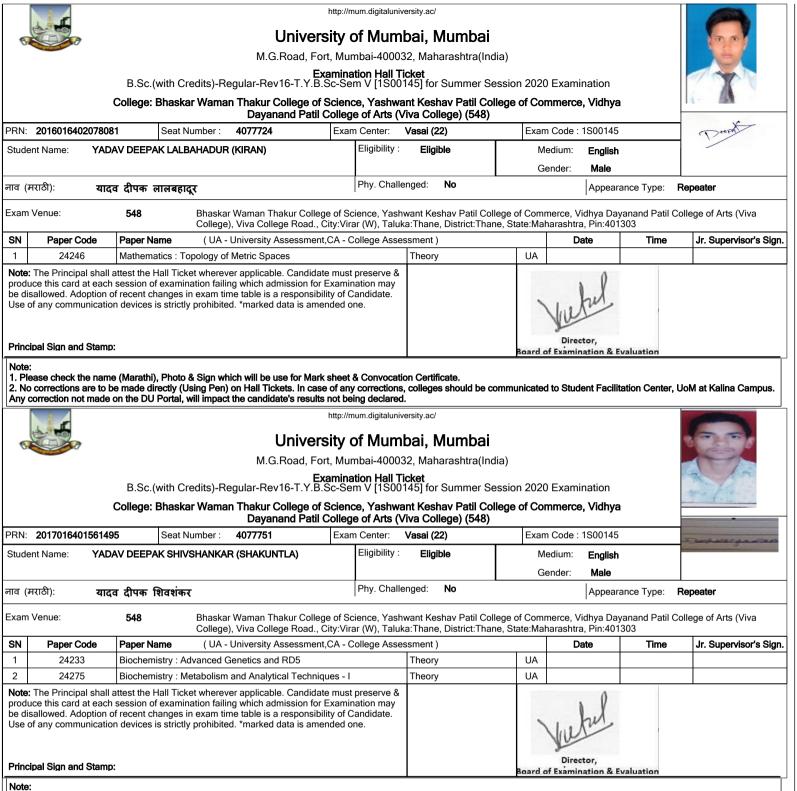

## University of Mumbai, Mumbai

M.G.Road, Fort, Mumbai-400032, Maharashtra(India)

Examination Hall Ticket B.Sc.(with Credits)-Regular-Rev16-T.Y.B.Sc-Sem V [1S00145] for Summer Session 2020 Examination

College: Bhaskar Waman Thakur College of Science, Yashwant Keshav Patil College of Commerce, Vidhya

| PRN: 2017016401572914   | Seat Number : 4077563       | Exam Center: Vasai (22) | Exam Code : 1S00145 | Hitett   |
|-------------------------|-----------------------------|-------------------------|---------------------|----------|
| Student Name: BANDEKA   | R HITESH DATTATRAY (DAMINI) | Eligibility : Eligible  | Medium: English     |          |
|                         |                             |                         | Gender: Male        |          |
| नाव (मराठी): बांदेकर वि | हेतेश दत्तात्रय             | Phy. Challenged: No     | Appearance Type:    | Repeater |

| Exam                                                                                                                                                                                                                                                                                                                                                                              | Venue:                    | 548                | Bhaskar Waman Thakur College of Science, Yash<br>College), Viva College Road., City:Virar (W), Talul |         |          |                                |          | llege of Arts (Viva    |
|-----------------------------------------------------------------------------------------------------------------------------------------------------------------------------------------------------------------------------------------------------------------------------------------------------------------------------------------------------------------------------------|---------------------------|--------------------|------------------------------------------------------------------------------------------------------|---------|----------|--------------------------------|----------|------------------------|
| SN                                                                                                                                                                                                                                                                                                                                                                                | Paper Code                | Paper Name         | (UA - University Assessment,CA - College Asse                                                        | ssment) |          | Date                           | Time     | Jr. Supervisor's Sign. |
| 1                                                                                                                                                                                                                                                                                                                                                                                 | 24211                     | Zoology : Taxonor  | ny - Invertebrates and Type Study                                                                    | Theory  | UA       |                                |          |                        |
| 2                                                                                                                                                                                                                                                                                                                                                                                 | 24226                     | Zoology : Haemat   | ology and Immunology                                                                                 | Theory  | UA       |                                |          |                        |
| 3                                                                                                                                                                                                                                                                                                                                                                                 | 24242                     | Zoology : Histolog | y, Toxicology, Pathology and Biostatistics                                                           | Theory  | UA       |                                |          |                        |
| 4                                                                                                                                                                                                                                                                                                                                                                                 | 24254                     | Zoology : Anatom   | y and Developmental Biology                                                                          | Theory  | UA       |                                |          |                        |
| Note: The Principal shall attest the Hall Ticket wherever applicable. Candidate must preserve & produce this card at each session of examination failing which admission for Examination may be disallowed. Adoption of recent changes in exam time table is a responsibility of Candidate. Use of any communication devices is strictly prohibited. *marked data is amended one. |                           |                    |                                                                                                      |         | 1        | Jubul                          |          |                        |
| Princ                                                                                                                                                                                                                                                                                                                                                                             | Principal Sign and Stamp: |                    |                                                                                                      |         | Board of | Director,<br>Examination & Ev: | aluation |                        |

Note:

1. Please check the name (Marathi), Photo & Sign which will be use for Mark sheet & Convocation Certificate. 2. No corrections are to be made directly (Using Pen) on Hall Tickets. In case of any corrections, colleges should be communicated to Student Facilitation Center, UoM at Kalina Campus. Any correction not made on the DU Portal, will impact the candidate's results not being declared.

# University of Mumbai, Mumbai

M.G.Road, Fort, Mumbai-400032, Maharashtra(India)

Examination Hall Ticket B.Sc.(with Credits)-Regular-Rev16-T.Y.B.Sc-Sem V [1S00145] for Summer Session 2020 Examination

College: Bhaskar Waman Thakur College of Science, Yashwant Keshav Patil College of Commerce, Vidhya

Dayanand Patil College of Arts (Viva College) (548)

| PRN: 20160164016 | 627823            | Seat Number : | 4077581   | Exam | Center: Vasai (22)     | Exam Code : | 1S00145          | PBandikatte |
|------------------|-------------------|---------------|-----------|------|------------------------|-------------|------------------|-------------|
| Student Name:    | BANDIKATTE P      | ooja ravindra | (SUMEDHA) |      | Eligibility : Eligible | Medium:     | English          |             |
|                  |                   |               |           |      |                        | Gender:     | Female           |             |
| नाव (मराठी):     | पूजा रविन्द्र बंत | ीकट्टे        |           |      | Phy. Challenged: No    |             | Appearance Type: | Repeater    |

| Exam         | Venue:                                      | 548                                  | Bhaskar Waman Thakur College of Science, Yashwant Keshav Patil College of Commerce, Vidhya Dayanand Patil College of Arts (Viva College), Viva College Road., City:Virar (W), Taluka:Thane, District:Thane, State:Maharashtra, Pin:401303 |         |       |                                  |          |                        |  |  |
|--------------|---------------------------------------------|--------------------------------------|-------------------------------------------------------------------------------------------------------------------------------------------------------------------------------------------------------------------------------------------|---------|-------|----------------------------------|----------|------------------------|--|--|
| SN           | Paper Code                                  | Paper Name                           | (UA - University Assessment,CA - College Asse                                                                                                                                                                                             | ssment) |       | Date                             | Time     | Jr. Supervisor's Sign. |  |  |
| 1            | 24243                                       | Chemistry : Orga                     | anic Chemistry                                                                                                                                                                                                                            |         |       |                                  |          |                        |  |  |
| prod<br>be d | uce this card at each sallowed. Adoption of | session of exami<br>f recent changes | ket wherever applicable. Candidate must preserve &<br>nation failing which admission for Examination may<br>in exam time table is a responsibility of Candidate.<br>y prohibited. *marked data is amended one.                            |         |       | Jutul                            |          |                        |  |  |
| Princ        | Principal Sign and Stamp:                   |                                      |                                                                                                                                                                                                                                           |         | Board | Director,<br>of Examination & Ev | aluation |                        |  |  |

Note:

1. Please check the name (Marathi), Photo & Sign which will be use for Mark sheet & Convocation Certificate.

2. No corrections are to be made directly (Using Pen) on Hall Tickets. In case of any corrections, colleges should be communicated to Student Facilitation Center, UoM at Kalina Campus.